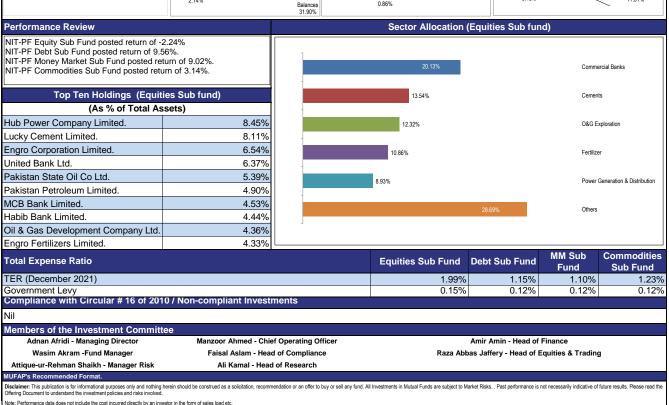

## NATIONAL INVESTMENT TRUST LIMITED PAKISTAN'S FIRST AND LARGEST ASSET MANAGEMENT COMPANY SINCE 1962 **INVEST IN TRUST**

NIT PENSION FUND

|                                                                                                                                                                                                                                                                                                                                                                                                                                                                                                                                                                                                                                                                                                                                                                                                                                                                                                                                                                                                                                                                                                                                                                                                                                                                                                                                                                                                                                                                                                                                                                                                                                                                                                                                                                                                                                                                                                                                                                                                                                                                                                                                          | FUND MA       | ANAGER R                                                       |                    | December 2021                                                                  |                          |                         |                 |
|------------------------------------------------------------------------------------------------------------------------------------------------------------------------------------------------------------------------------------------------------------------------------------------------------------------------------------------------------------------------------------------------------------------------------------------------------------------------------------------------------------------------------------------------------------------------------------------------------------------------------------------------------------------------------------------------------------------------------------------------------------------------------------------------------------------------------------------------------------------------------------------------------------------------------------------------------------------------------------------------------------------------------------------------------------------------------------------------------------------------------------------------------------------------------------------------------------------------------------------------------------------------------------------------------------------------------------------------------------------------------------------------------------------------------------------------------------------------------------------------------------------------------------------------------------------------------------------------------------------------------------------------------------------------------------------------------------------------------------------------------------------------------------------------------------------------------------------------------------------------------------------------------------------------------------------------------------------------------------------------------------------------------------------------------------------------------------------------------------------------------------------|---------------|----------------------------------------------------------------|--------------------|--------------------------------------------------------------------------------|--------------------------|-------------------------|-----------------|
| NIT - Pension Fund                                                                                                                                                                                                                                                                                                                                                                                                                                                                                                                                                                                                                                                                                                                                                                                                                                                                                                                                                                                                                                                                                                                                                                                                                                                                                                                                                                                                                                                                                                                                                                                                                                                                                                                                                                                                                                                                                                                                                                                                                                                                                                                       |               |                                                                |                    | Fund's In                                                                      | formation                |                         |                 |
| NIT Pension Fund aims to provide participants                                                                                                                                                                                                                                                                                                                                                                                                                                                                                                                                                                                                                                                                                                                                                                                                                                                                                                                                                                                                                                                                                                                                                                                                                                                                                                                                                                                                                                                                                                                                                                                                                                                                                                                                                                                                                                                                                                                                                                                                                                                                                            | Fund Type     |                                                                | Open-End           | Trustee                                                                        | Central Depos            | itory Company           |                 |
| geared for retirement planning and providing decent returns through investments in its various sub-funds.                                                                                                                                                                                                                                                                                                                                                                                                                                                                                                                                                                                                                                                                                                                                                                                                                                                                                                                                                                                                                                                                                                                                                                                                                                                                                                                                                                                                                                                                                                                                                                                                                                                                                                                                                                                                                                                                                                                                                                                                                                |               | Category                                                       |                    | Pension Scheme                                                                 | Auditors                 | EY Ford Rhodes          |                 |
|                                                                                                                                                                                                                                                                                                                                                                                                                                                                                                                                                                                                                                                                                                                                                                                                                                                                                                                                                                                                                                                                                                                                                                                                                                                                                                                                                                                                                                                                                                                                                                                                                                                                                                                                                                                                                                                                                                                                                                                                                                                                                                                                          |               | Launch Dat                                                     | e                  | 19-Jun-15                                                                      | Pricing                  | Forward Driving         |                 |
| nd Commentary                                                                                                                                                                                                                                                                                                                                                                                                                                                                                                                                                                                                                                                                                                                                                                                                                                                                                                                                                                                                                                                                                                                                                                                                                                                                                                                                                                                                                                                                                                                                                                                                                                                                                                                                                                                                                                                                                                                                                                                                                                                                                                                            |               |                                                                |                    | Equities Sub Fund:<br>0.75%<br>Debt, MM and<br>Commodities Sub<br>Funds: 0.50% | Mechanism                | chanism Forward Pricing |                 |
| the mini budget and the resulting economic implications. SBP raised its policy rate by<br>another 100 bps during the month. Inflation expectations also remained high due to<br>which the market closed in the red during the month. Foriegn selling showed some<br>respite with net inflow of USD 5.3 million following a massive outflow of USD 141<br>million last month on acrount of Parkitan's avit from the MSCI EM Index Average<br>and the second sec |               | Management Fee                                                 | Dealing<br>Days*   |                                                                                | Daily (Monday to Friday) |                         |                 |
|                                                                                                                                                                                                                                                                                                                                                                                                                                                                                                                                                                                                                                                                                                                                                                                                                                                                                                                                                                                                                                                                                                                                                                                                                                                                                                                                                                                                                                                                                                                                                                                                                                                                                                                                                                                                                                                                                                                                                                                                                                                                                                                                          |               |                                                                | Valuation<br>Days* |                                                                                | Daily (Monday to Friday) |                         |                 |
|                                                                                                                                                                                                                                                                                                                                                                                                                                                                                                                                                                                                                                                                                                                                                                                                                                                                                                                                                                                                                                                                                                                                                                                                                                                                                                                                                                                                                                                                                                                                                                                                                                                                                                                                                                                                                                                                                                                                                                                                                                                                                                                                          |               | Front End Load 0% - 3%                                         |                    | AMC Rating                                                                     | AM1 PACRA (24-05-21)     |                         |                 |
|                                                                                                                                                                                                                                                                                                                                                                                                                                                                                                                                                                                                                                                                                                                                                                                                                                                                                                                                                                                                                                                                                                                                                                                                                                                                                                                                                                                                                                                                                                                                                                                                                                                                                                                                                                                                                                                                                                                                                                                                                                                                                                                                          |               | Back End L                                                     | oad                | 0.00%                                                                          | AMC Rating               | AM1 VIS (31-12-21)      |                 |
|                                                                                                                                                                                                                                                                                                                                                                                                                                                                                                                                                                                                                                                                                                                                                                                                                                                                                                                                                                                                                                                                                                                                                                                                                                                                                                                                                                                                                                                                                                                                                                                                                                                                                                                                                                                                                                                                                                                                                                                                                                                                                                                                          |               | Benchmark                                                      |                    | N/A                                                                            | Risk Profile             | Moderate / High         |                 |
|                                                                                                                                                                                                                                                                                                                                                                                                                                                                                                                                                                                                                                                                                                                                                                                                                                                                                                                                                                                                                                                                                                                                                                                                                                                                                                                                                                                                                                                                                                                                                                                                                                                                                                                                                                                                                                                                                                                                                                                                                                                                                                                                          |               | Par Value                                                      |                    | PKR 10.00                                                                      | Fund Manager             | r Wasim Akram           |                 |
| On the money market front, following a 100 bps increase<br>December, 2021, short term market yields showed an                                                                                                                                                                                                                                                                                                                                                                                                                                                                                                                                                                                                                                                                                                                                                                                                                                                                                                                                                                                                                                                                                                                                                                                                                                                                                                                                                                                                                                                                                                                                                                                                                                                                                                                                                                                                                                                                                                                                                                                                                            | Minimum In    | vestment                                                       | PKR 1000           | Cut-off timing Monday to Friday 3:30                                           |                          | lay 3:30 PM             |                 |
|                                                                                                                                                                                                                                                                                                                                                                                                                                                                                                                                                                                                                                                                                                                                                                                                                                                                                                                                                                                                                                                                                                                                                                                                                                                                                                                                                                                                                                                                                                                                                                                                                                                                                                                                                                                                                                                                                                                                                                                                                                                                                                                                          |               | Fun                                                            | d Returns          |                                                                                |                          |                         |                 |
|                                                                                                                                                                                                                                                                                                                                                                                                                                                                                                                                                                                                                                                                                                                                                                                                                                                                                                                                                                                                                                                                                                                                                                                                                                                                                                                                                                                                                                                                                                                                                                                                                                                                                                                                                                                                                                                                                                                                                                                                                                                                                                                                          |               |                                                                | Equities Sub Fund  | Debt Sub Fund                                                                  | MM Sub<br>Fund           | Commoditie<br>Sub Fund  |                 |
| Dec-21                                                                                                                                                                                                                                                                                                                                                                                                                                                                                                                                                                                                                                                                                                                                                                                                                                                                                                                                                                                                                                                                                                                                                                                                                                                                                                                                                                                                                                                                                                                                                                                                                                                                                                                                                                                                                                                                                                                                                                                                                                                                                                                                   |               |                                                                |                    | -2.24%                                                                         | 9.56%                    | 9.02%                   | 3.14            |
| YTD                                                                                                                                                                                                                                                                                                                                                                                                                                                                                                                                                                                                                                                                                                                                                                                                                                                                                                                                                                                                                                                                                                                                                                                                                                                                                                                                                                                                                                                                                                                                                                                                                                                                                                                                                                                                                                                                                                                                                                                                                                                                                                                                      |               |                                                                |                    | -9.29%                                                                         | 2.12%                    | 8.42%                   | 6.38            |
| CYTD                                                                                                                                                                                                                                                                                                                                                                                                                                                                                                                                                                                                                                                                                                                                                                                                                                                                                                                                                                                                                                                                                                                                                                                                                                                                                                                                                                                                                                                                                                                                                                                                                                                                                                                                                                                                                                                                                                                                                                                                                                                                                                                                     |               |                                                                |                    | -3.90%                                                                         | 5.13%                    | 7.57%                   | 2.98            |
| Since Inception                                                                                                                                                                                                                                                                                                                                                                                                                                                                                                                                                                                                                                                                                                                                                                                                                                                                                                                                                                                                                                                                                                                                                                                                                                                                                                                                                                                                                                                                                                                                                                                                                                                                                                                                                                                                                                                                                                                                                                                                                                                                                                                          |               |                                                                |                    | -5.53%                                                                         | 9.51%                    | 8.23%                   | 74.34           |
| NAV (31-12-21)                                                                                                                                                                                                                                                                                                                                                                                                                                                                                                                                                                                                                                                                                                                                                                                                                                                                                                                                                                                                                                                                                                                                                                                                                                                                                                                                                                                                                                                                                                                                                                                                                                                                                                                                                                                                                                                                                                                                                                                                                                                                                                                           |               |                                                                |                    | 9.4470                                                                         | 16.2172                  | 15.3832                 |                 |
|                                                                                                                                                                                                                                                                                                                                                                                                                                                                                                                                                                                                                                                                                                                                                                                                                                                                                                                                                                                                                                                                                                                                                                                                                                                                                                                                                                                                                                                                                                                                                                                                                                                                                                                                                                                                                                                                                                                                                                                                                                                                                                                                          |               |                                                                |                    |                                                                                | -                        |                         | 17.434          |
| Net Assets (PKR MIn)                                                                                                                                                                                                                                                                                                                                                                                                                                                                                                                                                                                                                                                                                                                                                                                                                                                                                                                                                                                                                                                                                                                                                                                                                                                                                                                                                                                                                                                                                                                                                                                                                                                                                                                                                                                                                                                                                                                                                                                                                                                                                                                     |               |                                                                |                    | 87.37                                                                          | 132.59                   | 152.80                  |                 |
| Net Assets (PKR Min)                                                                                                                                                                                                                                                                                                                                                                                                                                                                                                                                                                                                                                                                                                                                                                                                                                                                                                                                                                                                                                                                                                                                                                                                                                                                                                                                                                                                                                                                                                                                                                                                                                                                                                                                                                                                                                                                                                                                                                                                                                                                                                                     |               | Asset Alloc                                                    | ation 31-12        | 87.37                                                                          | 132.59                   | 152.80                  | 17.434<br>131.2 |
| Equities Sub Fund                                                                                                                                                                                                                                                                                                                                                                                                                                                                                                                                                                                                                                                                                                                                                                                                                                                                                                                                                                                                                                                                                                                                                                                                                                                                                                                                                                                                                                                                                                                                                                                                                                                                                                                                                                                                                                                                                                                                                                                                                                                                                                                        | Debt Sub Fund | Asset Alloc<br>Sukuk<br>2.35%<br>Commercial<br>Papers<br>9.31% |                    | 87.37<br>-2021<br>1M Sub Fund                                                  |                          | nodities Sub Fur        | 131.2           |